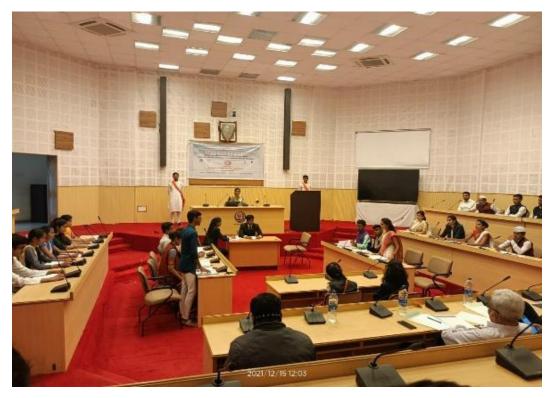

# **GLIMPSES OF THE EVENT**

### Youth Fraternity Abhirup Yuva Sansad Workshop:

Isha Thakur, a student of Sonopant Dandekar College, Palghar, has won the best parliamentarian award and the College bagged the third prize in the Abhirup Parliament Competition organized by the youth fraternity in Nashik. The event was organized at Yashwantrao Chauhan Open University, Nashik on **December 15**, **2021**. NSS students Isha Thakur, Vivek Yadav, Rohini Taktode, Yadnesh Harad, Yash Kudu, Utkarsha Mhatre and Harsh Mistry participated in the event.