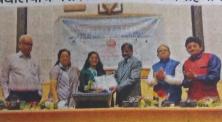

### पालघरमधील ईशा ठाकूर उत्कृष्ट संसदपटू सोनोपंत दांडेकर महाविद्यालयाचे यश : विधान भवनामध्ये सहभागी होण्याची संधी समस्यांचे चिंतन

लोकमत न्यूज नेटवर्क पालघर : नाशिक येथे युवक

बिरादरीद्वारे आयोजित अभिरूप संसद स्पर्धेत पालघर येथील सोनोपंत दांडेकर महाविद्यालयाची विद्यार्थिनी इशा ठाकूर हिने उत्कृष्ट संसदपटू पुरस्कार पटकावला. महाविद्यालयास तृतीय क्रमांकाचे पारितोषिक प्राप्त झाले असून ईशा ठाकूर हिला पुढील स्पर्धा फेरीत महाराष्ट्राच्या विधान भवनामध्ये सहभागी होण्याची संधी मिळणार आहे.

मान्यवरांकडून उत्कृष्ट संसदपटू पुरस्कार स्वीकारताना ईशा ठाकूर.

सोनोपंत दांडेकर महाविद्यालयाच्या संघात पंतप्रधानांची भूमिका विवेक रोहिणी ताकतोडे, विरोधी पक्षनेता उत्कर्षा म्हात्रे परराष्ट्र मंत्री, हर्ष मिस्त्री गृहमंत्री या भूमिका केल्या.