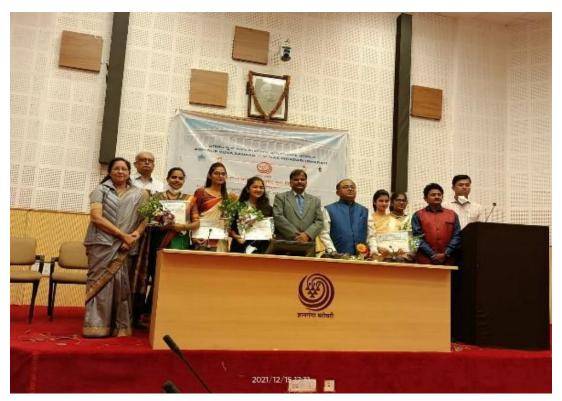

# **GLIMPSES OF THE EVENT**

### Youth Fraternity Abhirup Yuva Sansad Workshop:

Isha Thakur, a student of Sonopant Dandekar College, Palghar, has won the best parliamentarian award and the College bagged the third prize in the Abhirup Parliament Competition organized by the youth fraternity in Nashik. The event was organized at Yashwantrao Chauhan Open University, Nashik on **December 15**, **2021**. NSS students Isha Thakur, Vivek Yadav, Rohini Taktode, Yadnesh Harad, Yash Kudu, Utkarsha Mhatre and Harsh Mistry participated in the event.