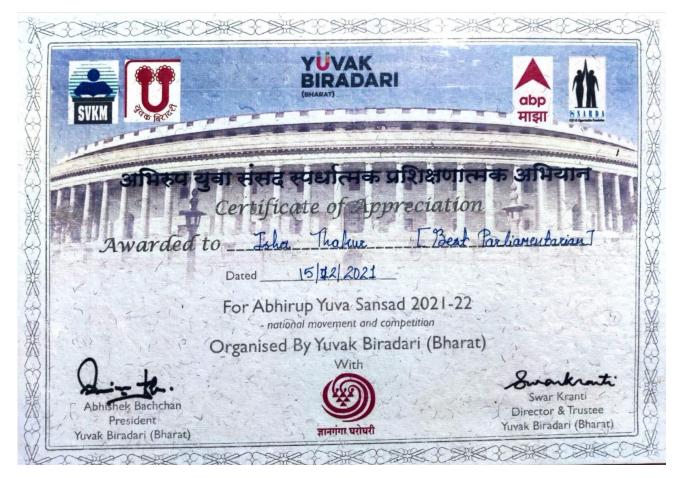

## **CERTIFICATES**

### Youth Fraternity Abhirup Yuva Sansad Workshop:

Isha Thakur, a student of Sonopant Dandekar College, Palghar, has won the best parliamentarian award and the College bagged the third prize in the Abhirup Parliament Competition organized by the youth fraternity in Nashik. The event was organized at Yashwantrao Chauhan Open University, Nashik on **December 15**, **2021**. NSS students Isha Thakur, Vivek Yadav, Rohini Taktode, Yadnesh Harad, Yash Kudu, Utkarsha Mhatre and Harsh Mistry participated in the event.